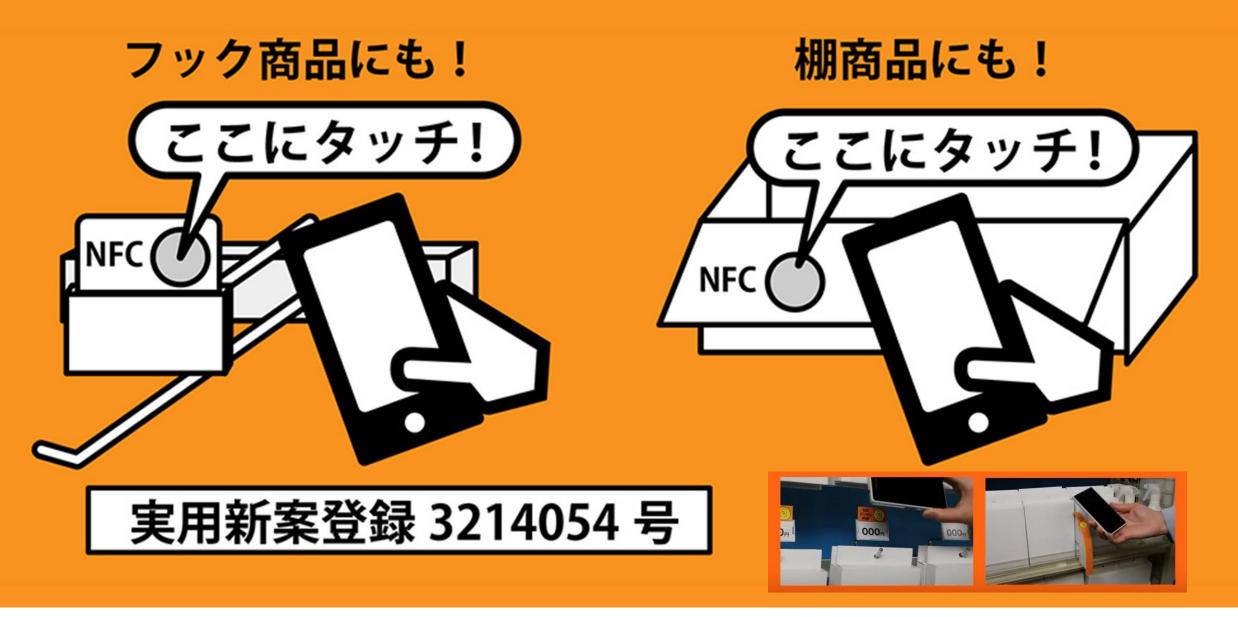

A7) youtube等URLを持つWEBページに掲載されていれば見れます。

- Q8) NFCタグを商品ごとに付けられますか? A8) **可能です**。
- Q9) アプリのダウンロードは必要ですか?
- A9) Android (4.0以降)とWindows Phoneであれば現状は不要です。 iPhoneはiOS11のiPhone 7以降であれば、専用のアプリをインストールする必要があります。 そのため、iPhone用には訴求面にQRコード印刷することをお薦めします。

- 2017年 3月 東京都経営革新計画の承認取得 テーマ「IoT販売促進助成物の事業化」
  - 5月 当取り組みが書籍で紹介 「IoT入門講座 大手研修会社の人気講座を書籍化!」 大橋信太郎氏 (中小企業診断士 経営革新等認定支援機関) 著
  - 8月 大手流通店舗で一般消費財のIoTデジタルPOP試験実施
  - 12月 特許取得「販売促進システム」第6243570号
  - |2月 実用新案登録「NFCタグ付プロモーションフック」第32|4054号
- 2018年 |月 第|回販促EXP0【春】に出展
  - 2月 マイナビニュース等が第1回販促EXPO【春】弊社ブースを紹介 ~お店でのお買い物が変わるかも!? NFCタグを利活用した「IoTデジタルPOP」 - 第1回 販促ワールド 春より~ https://news.mynavi.jp/article/20180201-nfciotdigitalpop/