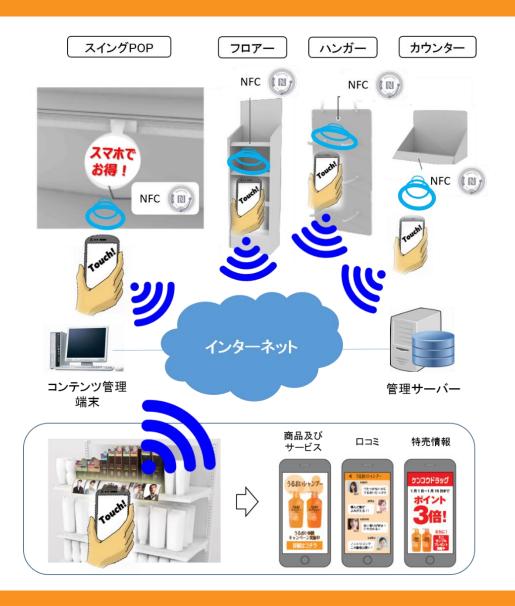

### 技術・流行・消費者とのコミュニケーションを組み合わせた解決策

店頭販促物にNFCタグを付けることにより、インター ネット経由で、店員や購買客のスマートフォンに商品 情報等をリアルタイムかつフレキシブルに表示させる ことができるようになります。

iPhone用に訴求面にQRコード印刷を推奨。

### IoTデジタルPOPとは(1/10)

IoTデジタルPOPとは(2/10) 従来のNFCを使った販促物は ・情報が一方通行 広告主 → 消費者 ・消費者にメリットが伝わらない