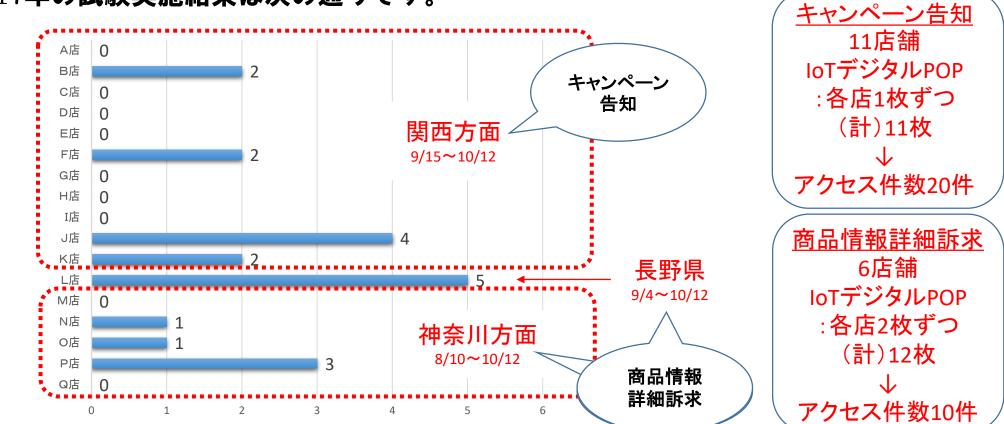

### Q&A(4/4)

- Q10) 実績はありますか?
- A10) 2018年1月末時点で、大手流通様で一般消費財用製品のIoTデジタルPOP試験実施のみです。 その2017年の試験実施結果は次の通りです。

スマホに出した情報が商品情報詳細訴求のとき、1ヶ月でアクセス件数10件。キャンペーン 告知のときは20件。より消費者にメリットのあるサービスが必要と思われます。

(参考)IoTデジタルPOP / 店頭オウンドアフィリエイトの履歴