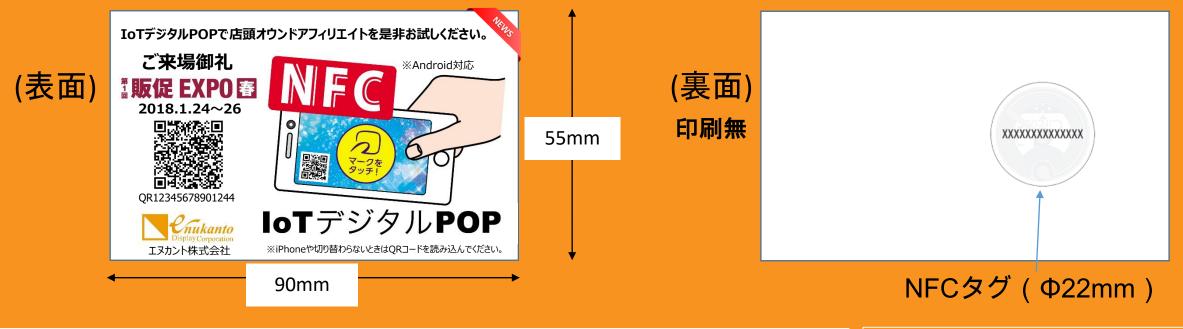

### 技術・流行・消費者とのコミュニケーションを組み合わせた解決策

店頭販促物にNFCタグを付けることにより、インター ネット経由で、店員や購買客のスマートフォンに商品 情報等をリアルタイムかつフレキシブルに表示させる ことができるようになります。

iPhone用に訴求面にQRコード印刷を推奨。

### IoTデジタルPOPとは(1/10)

IoTデジタルPOPとは(2/10) 従来のNFCを使った販促物は ・情報が一方通行 広告主 → 消費者 ・消費者にメリットが伝わらない