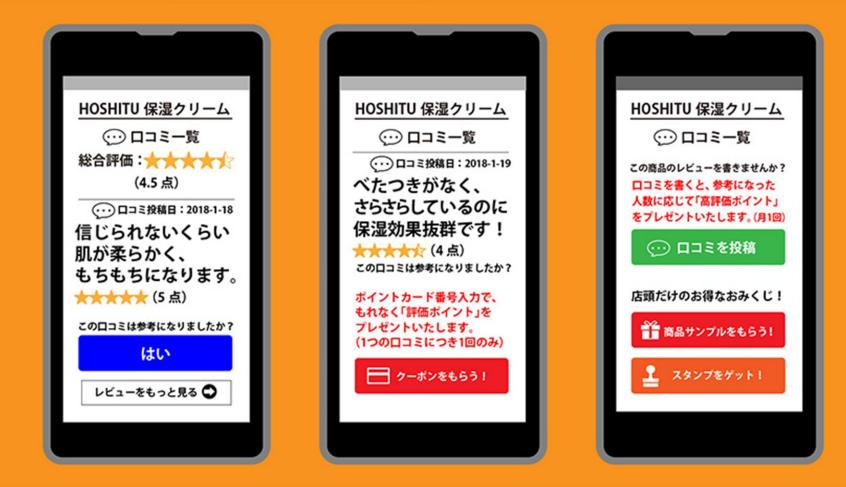

## 「ロコミ」画面イメージ

### 【ポイントを付与するしくみ】ポイントカード番号の入力

消費者が口コミを見て「いいね!」したり、自分で口コミを書く際に、ポイントカード番号を入力する画 面または入力欄を用意してログを取る。消費者がレジでポイントカードを出して購入した履歴のあるPOS データと照合することで新たに個人情報を入手せずにポイントが付与できる。

- ・ログが取得できる
- ・訴求内容をリアルタイムに 更新
- ・ロイヤルカスタマーに 手厚いサービスができる

・質の高い口コミが

・顕在ニーズをGET

取得できる

・店頭だけのキャンペーン

実施で賑わう売り場に

店頭でスマホをかざして

スタンプをGET

アタリ!が出たらサンプルや