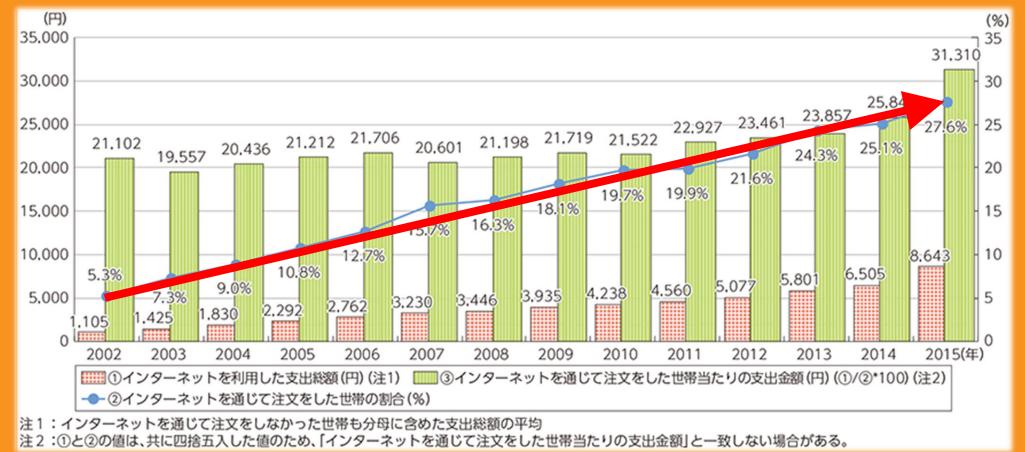

#### 日本の二人以上の世帯においてネットショッピングを利用する世帯の割合

: 2002年には5.3%だったものが2015年には5倍以上の27.6%に増加 (総務省「家計消費状況調査結果」より)