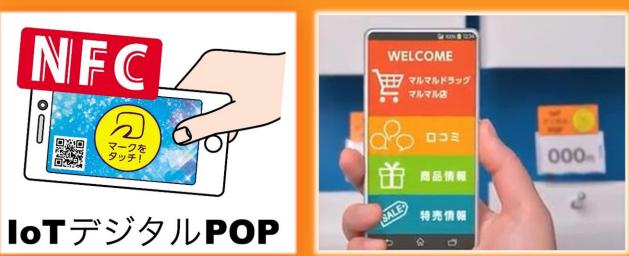

### 技術・流行・消費者とのコミュニケーションを組み合わせた解決策

店頭販促物にNFCタグを付けることにより、インター ネット経由で、店員や購買客のスマートフォンに商品 情報等をリアルタイムかつフレキシブルに表示させる ことができるようになります。

iPhone用に訴求面にQRコード印刷を推奨。

### IoTデジタルPOPとは(1/10)

IoTデジタルPOPとは(2/10) 従来のNFCを使った販促物は ・情報が一方通行 広告主 → 消費者 ・消費者にメリットが伝わらない