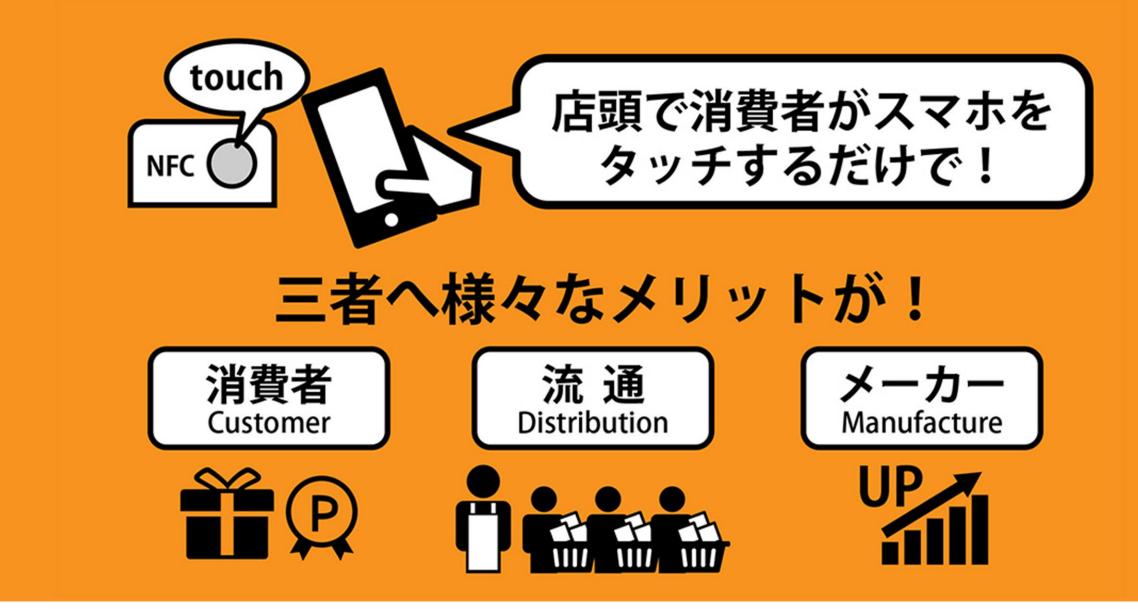

### 技術・流行・消費者とのコミュニケーションを組み合わせた解決策

店頭販促物にNFCタグを付けることにより、インター ネット経由で、店員や購買客のスマートフォンに商品 情報等をリアルタイムかつフレキシブルに表示させる ことができるようになります。

iPhone用に訴求面にQRコード印刷を推奨。

### IoTデジタルPOPとは(1/10)

IoTデジタルPOPとは(2/10) 従来のNFCを使った販促物は ・情報が一方通行 広告主 → 消費者 ・消費者にメリットが伝わらない

### IoTデジタルPOPとは(3/10)

## NFCタグを使用した「口コミ」による 販促で売り上げを強化します!

ビジネスモデル特許 第 6243570 号

### IoTデジタルPOPとは(4 / 10)

## NFCタグを使用した「口コミ」による販促