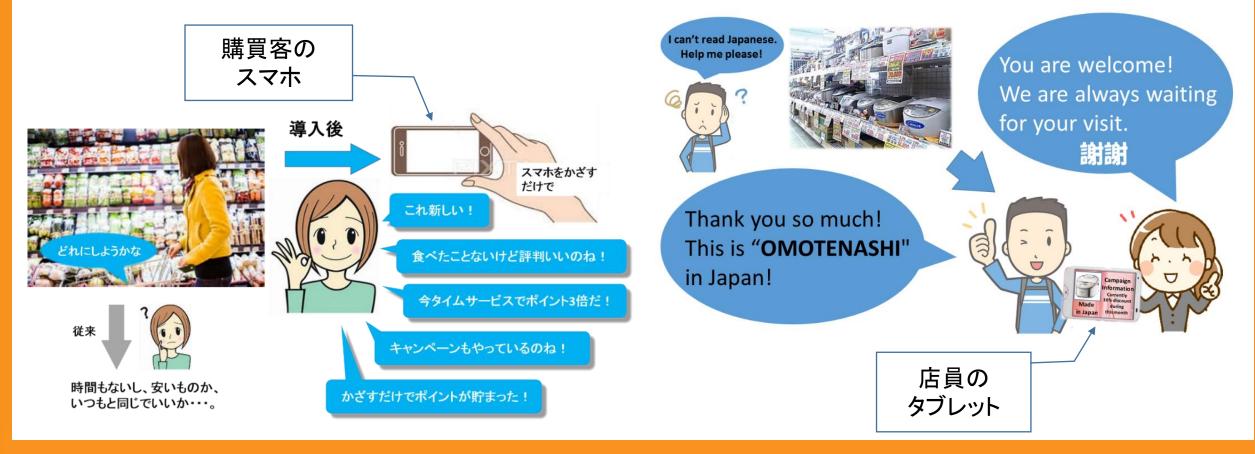

### 技術・流行・消費者とのコミュニケーションを組み合わせた解決策

店頭販促物にNFCタグを付けることにより、インター ネット経由で、店員や購買客のスマートフォンに商品 情報等をリアルタイムかつフレキシブルに表示させる ことができるようになります。

iPhone用に訴求面にQRコード印刷を推奨。

### IoTデジタルPOPとは(1/10)

IoTデジタルPOPとは(2/10) 従来のNFCを使った販促物は ・情報が一方通行 広告主 → 消費者 ・消費者にメリットが伝わらない