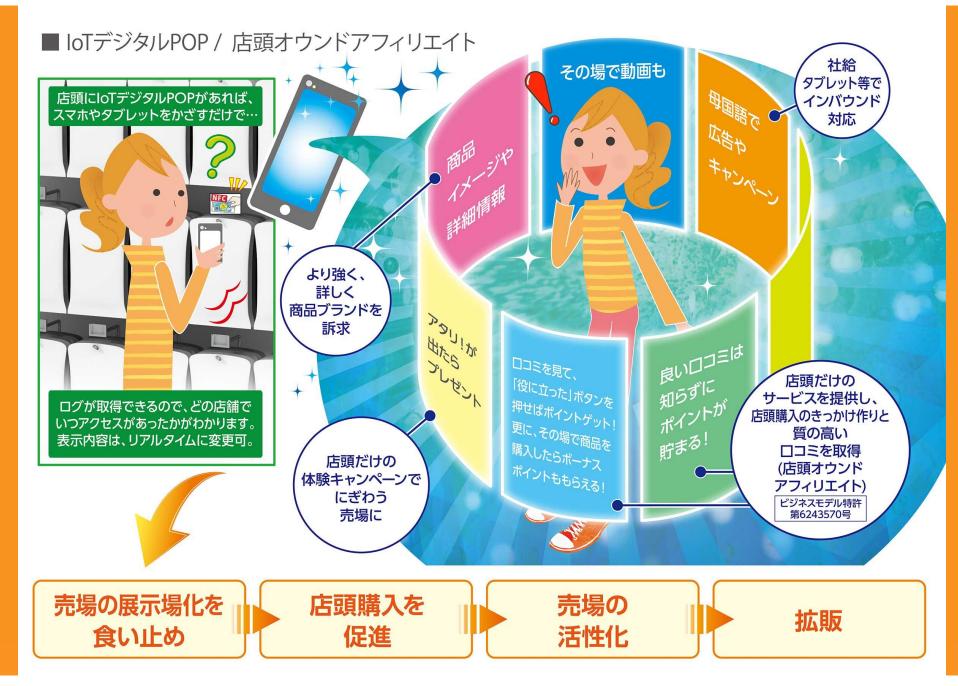

## NFCタグを使用した「口コミ」による販促

## 店頭オウンドアフィリエイトとは(1/2)

ポイントカードを持っている消費者が店頭に来てIoTデジタル POPにスマホをかざしてロコミ情報サイトにアクセスすると ポイントが付与されるサービス。

【必要なもの】

- ・ IoTデジタルPOP : 店頭に来てもらうため
- ・ポイントサービス
  - :個人情報を新たに取得せずにポイントを付与するため
- ・ロコミ情報サイト

: 消費者が自分のブログを立ち上げなくても良いように、広告主がオウンド メディア(自社所有の媒体)の1つとして用意する。(推奨) 弊社がYahoo!ショッピングレビューを初期構築用データとして提供可。 【価格】ライセンス料等(個別にご相談)

### 【ポイントを付与するしくみ】ポイントカード番号の入力

消費者が口コミを見て「いいね!」したり、自分で口コミを書く際に、ポイントカード番号を入力する画 面または入力欄を用意してログを取る。消費者がレジでポイントカードを出して購入した履歴のあるPOS データと照合することで新たに個人情報を入手せずにポイントが付与できる。

- ・ログが取得できる
- ・訴求内容をリアルタイムに 更新
- ・ロイヤルカスタマーに 手厚いサービスができる

・質の高い口コミが

・顕在ニーズをGET

取得できる

・店頭だけのキャンペーン

実施で賑わう売り場に

店頭でスマホをかざして

スタンプをGET

アタリ!が出たらサンプルや