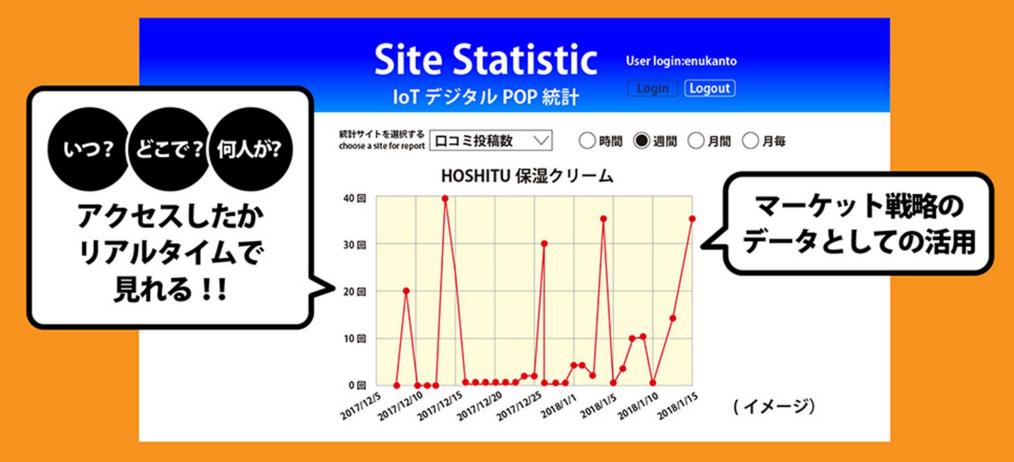

### 【ポイントを付与するしくみ】ポイントカード番号の入力

消費者が口コミを見て「いいね!」したり、自分で口コミを書く際に、ポイントカード番号を入力する画 面または入力欄を用意してログを取る。消費者がレジでポイントカードを出して購入した履歴のあるPOS データと照合することで新たに個人情報を入手せずにポイントが付与できる。

- ・ログが取得できる
- ・訴求内容をリアルタイムに 更新
- ・ロイヤルカスタマーに 手厚いサービスができる