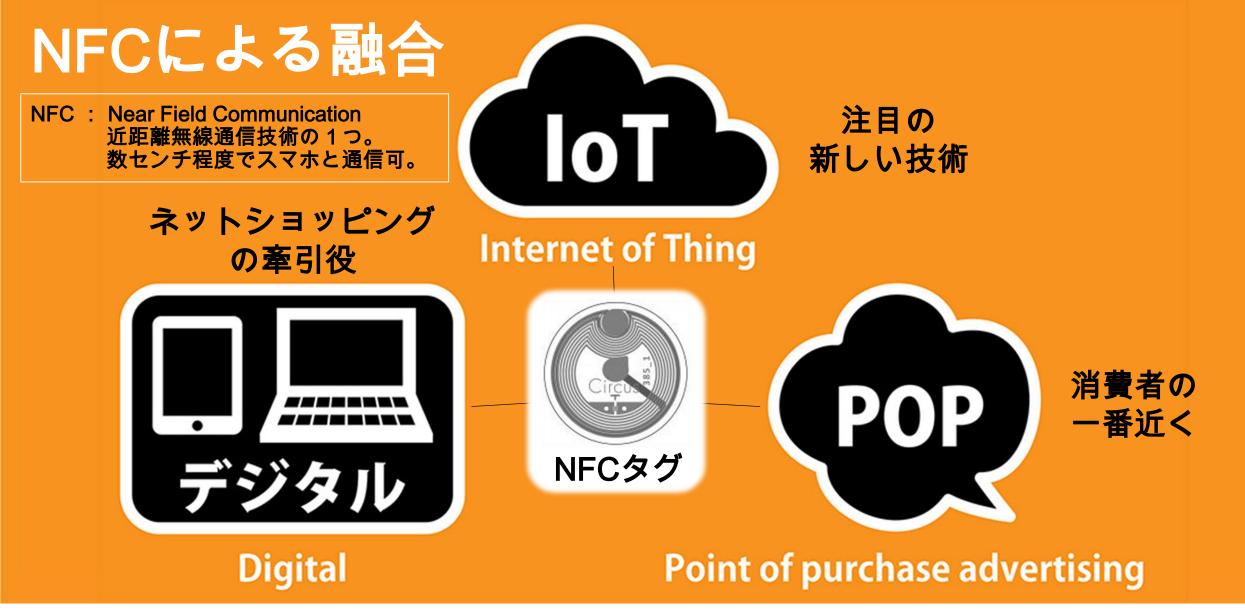

## 新しい販売促進ビジネスモデル





IoTデジタルPOP





実店舗の懸念(1/2)

### ネットショッピングの拡大



#### 日本の二人以上の世帯においてネットショッピングを利用する世帯の割合

: 2002年には5.3%だったものが2015年には5倍以上の27.6%に増加 (総務省「家計消費状況調査結果」より)



### 技術・流行・消費者とのコミュニケーションを組み合わせた解決策







店頭販促物にNFCタグを付けることにより、インター ネット経由で、店員や購買客のスマートフォンに商品 情報等をリアルタイムかつフレキシブルに表示させる ことができるようになります。



iPhone用に訴求面にQRコード印刷を推奨。



### IoTデジタルPOPとは(1/10)



IoTデジタルPOPとは(2/10) 従来のNFCを使った販促物は ・情報が一方通行 広告主 → 消費者 ・消費者にメリットが伝わらない

### IoTデジタルPOPとは(3/10)

## NFCタグを使用した「口コミ」による 販促で売り上げを強化します!



ビジネスモデル特許 第 6243570 号

### IoTデジタルPOPとは(4 / 10)

## NFCタグを使用した「口コミ」による販促



### IoTデジタルPOPとは(5/10)

## 「ロコミ」画面イメージ



### IoTデジタルPOPとは(6/10)



### IoTデジタルPOPとは(7/10)





### IoTデジタルPOPとは(8/10)

このような活用シーンに

#### 新商品の発売や特売

### インバウンド対応



### IoTデジタルPOPとは(9/10)



### IoTデジタルPOPとは(10/10)

### (価格例) NFCタグとQRコード付き名刺大カード 300枚



(初期費用) ※NFCタグと印刷は数量によって単価が変動。

NFCタグ(シール付、エンコード有、UID印字有) カード印刷(QRコード連番印刷) NFCタグへの書き込み、管理システム初期登録 : @136円×300 = 40,800円 : @ 74円×300 = 22,200円 : @100000円×1 = 100,000円 (計) 163,000円



##