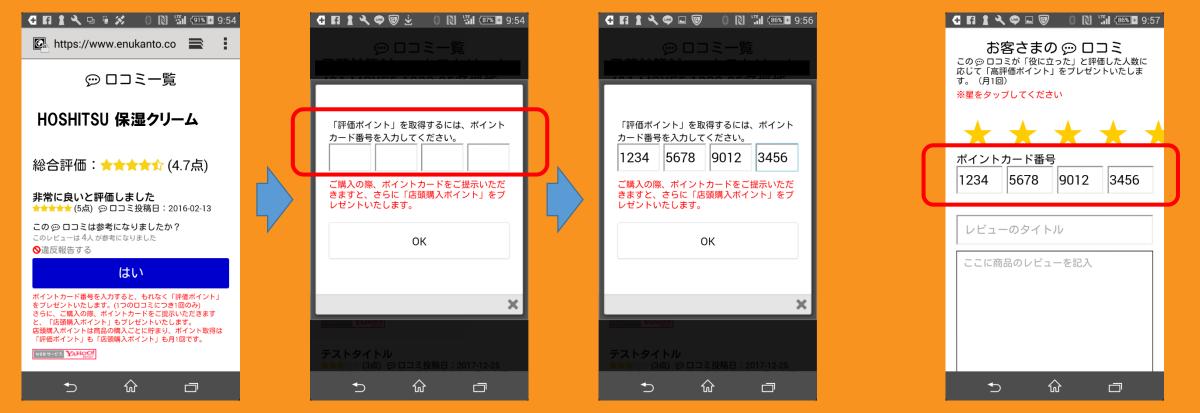

## 「ロコミ」画面イメージ

### 【ポイントを付与するしくみ】ポイントカード番号の入力

消費者が口コミを見て「いいね!」したり、自分で口コミを書く際に、ポイントカード番号を入力する画 面または入力欄を用意してログを取る。消費者がレジでポイントカードを出して購入した履歴のあるPOS データと照合することで新たに個人情報を入手せずにポイントが付与できる。

- ・ログが取得できる
- ・訴求内容をリアルタイムに 更新
- ・ロイヤルカスタマーに 手厚いサービスができる