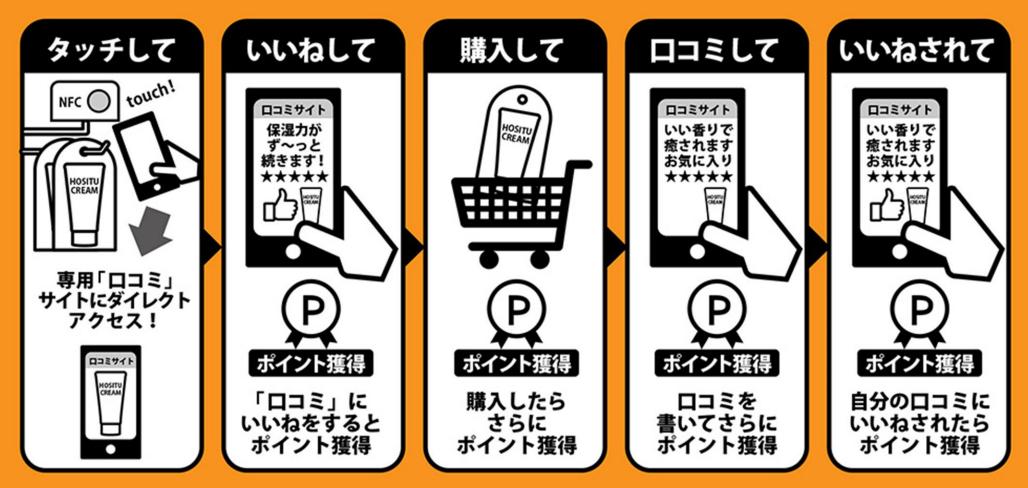

## 店頭オウンドアフィリエイトとは(1/2)

ポイントカードを持っている消費者が店頭に来てIoTデジタル POPにスマホをかざしてロコミ情報サイトにアクセスすると ポイントが付与されるサービス。

【必要なもの】

- ・ IoTデジタルPOP : 店頭に来てもらうため
- ・ポイントサービス
  - :個人情報を新たに取得せずにポイントを付与するため
- ・ロコミ情報サイト

: 消費者が自分のブログを立ち上げなくても良いように、広告主がオウンド メディア(自社所有の媒体)の1つとして用意する。(推奨) 弊社がYahoo!ショッピングレビューを初期構築用データとして提供可。 【価格】ライセンス料等(個別にご相談)

# 店頭オウンドアフィリエイトとは(2 / 2)

### 【ポイントを付与するしくみ】ポイントカード番号の入力

消費者が口コミを見て「いいね!」したり、自分で口コミを書く際に、ポイントカード番号を入力する画 面または入力欄を用意してログを取る。消費者がレジでポイントカードを出して購入した履歴のあるPOS データと照合することで新たに個人情報を入手せずにポイントが付与できる。

- ・ログが取得できる
- ・訴求内容をリアルタイムに 更新
- ・ロイヤルカスタマーに 手厚いサービスができる